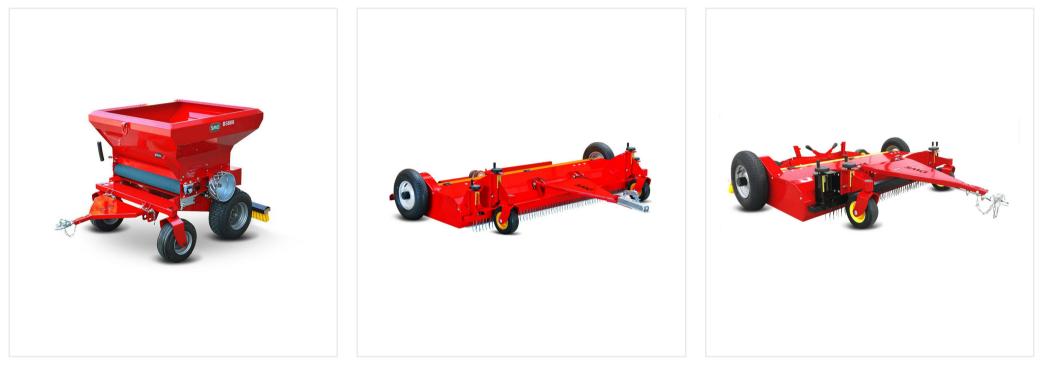

#### **BeltSpreader BS800**

#### item no. 6221306

Ground driven spreader for artificial turf.

#### TurfCare TCA2000

#### item no. 6400193

Ground driven, tow-behind device for the cleaning and care of artificial turf.

### TurfCare TCA1400

#### item no. 6400160

Ground driven, tow-behind device for the cleaning and care of artificial turf.