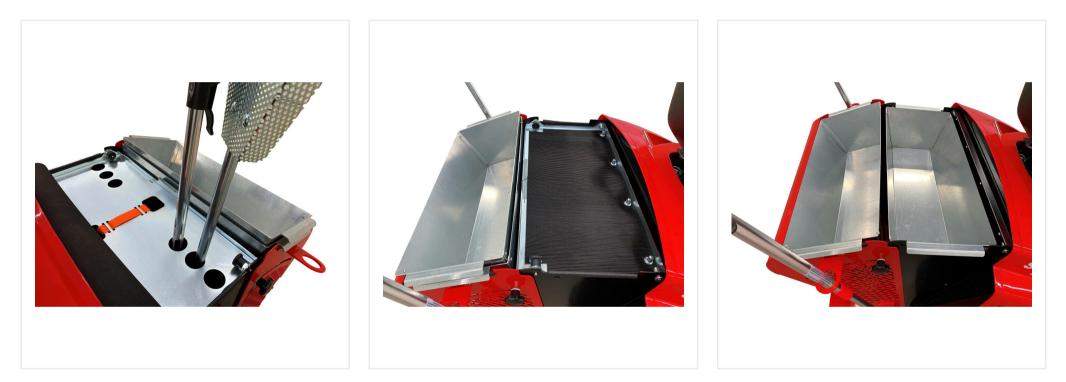

# **Detail views**

Platform with tool holders

Transport/work surface in the rear garage

Second dirt pan

### **Detail views**

Dirt pans can be stacked to save space