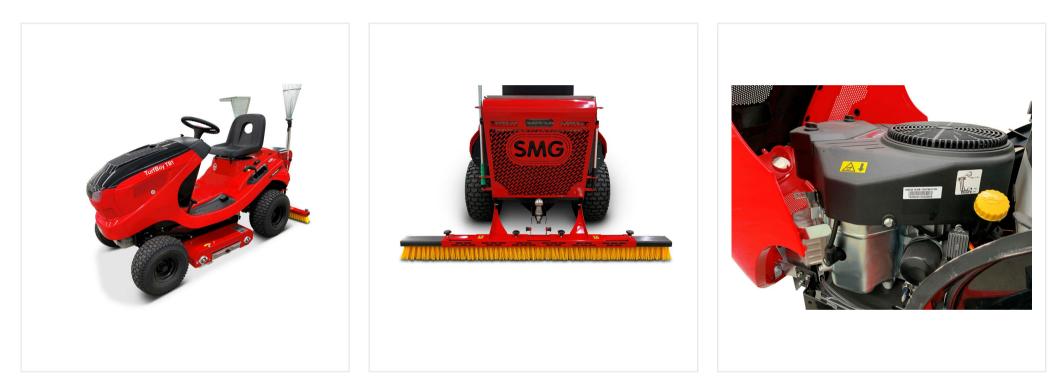

### TurfBoy TB1

### Drag brush

Working width can be extended from 800 to 1,200 mm.

Petrol engine

12,2 kW (16,6 HP)