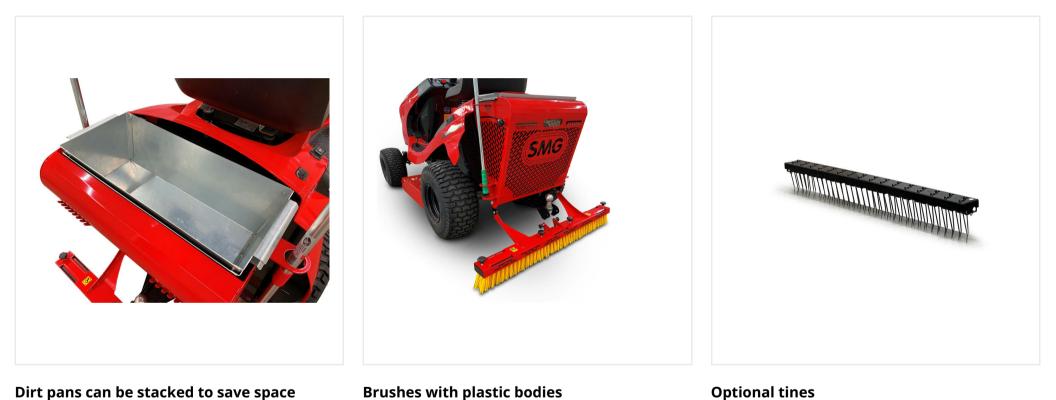

### **Detail views**

Dirt pans can be stacked to save space

### **Brushes with plastic bodies**

can be changed without tools

Decompacting unit for gently loosening of the infilling material.

### Decompacting unit

### item no. 6239732

Tines for gently loosening of the infilling material.