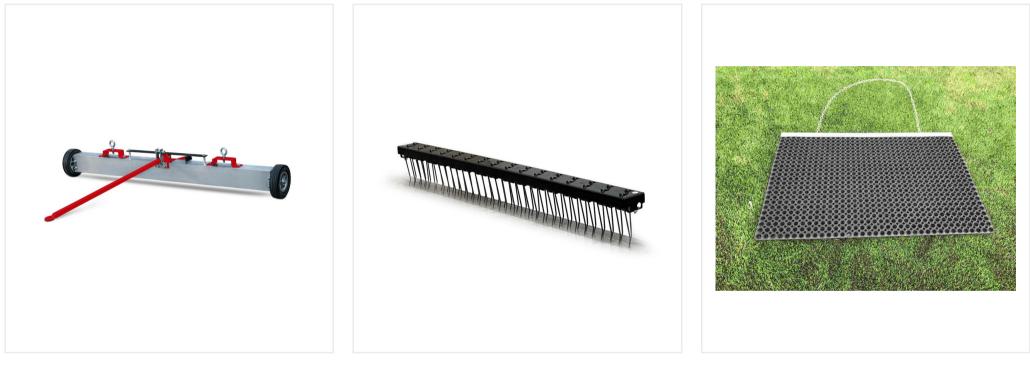

### Magnet bar ML1500

#### item no. 6220297

Magnet bar ML1500 for artificial turf maintenance.

### Decompacting unit

### item no. 6239732

Tines for gently loosening of the infilling material.

### Rubber drag mat item no. 6400241

Rubber drag mat with steel frame, 1,500 x 2,000 x 70 mm.