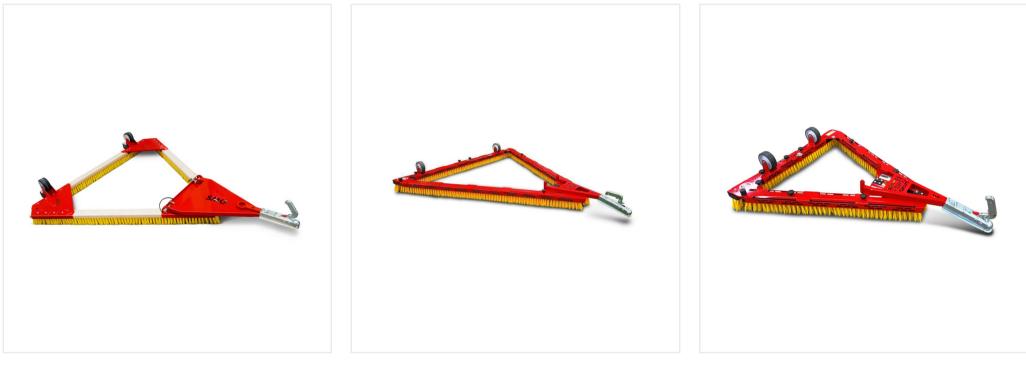

### Triangle brush DB1600

#### item no. 6211805

Triangle brush for artificial turf.

### Triangle brush DB1600F

#### item no. 6236543

Light, robust and foldable Triangle brush for artificial turf.

### Triangle brush DB1000F

### item no. 6235134

Light, robust and foldable Triangle brush DB1000F.