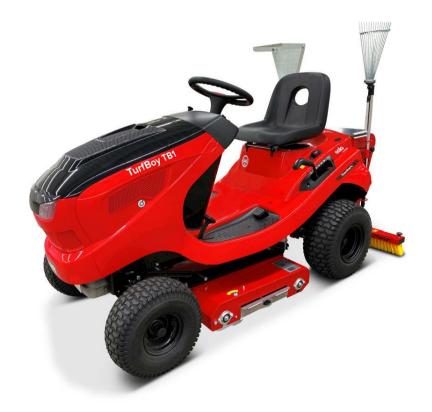

### Ride-on machine for the care of artificial turf.

TurfBoy TB1 is driven by a 1-cylinder 12,2 kW (16,6 HP) air-cooled petrol engine. The ground-driven rotary brush TurfScout TS700 eliminates suspended particles, abrasion and dirt particles from the top surfaces. Its working width is 700 mm. The vibrating screen can be precisely adjusted, with variable settings from 4 to 10 mm, depending and in accordance with the condition of the infill material. The now cleaned infill material will be dosed and returned to the system as well as the fibre will be put upright again. TurfBoy TB1 is equipped with a drag brush and a hitch to pull additional attachments like triangular brushes, magnets or the ground-driven Beltspreader BS800.

The working width of the drag brush can be extended by putting in additional brushes.

TurfBoy TB1 is equipped with a rake and a perforated shovel for infill to clean the inside of goal areas. The rear garage folds out and contains brackets for additional tools, 2 dirt pans and a work platform that can be used for the transport of the foldable triangular brush DB1000F.